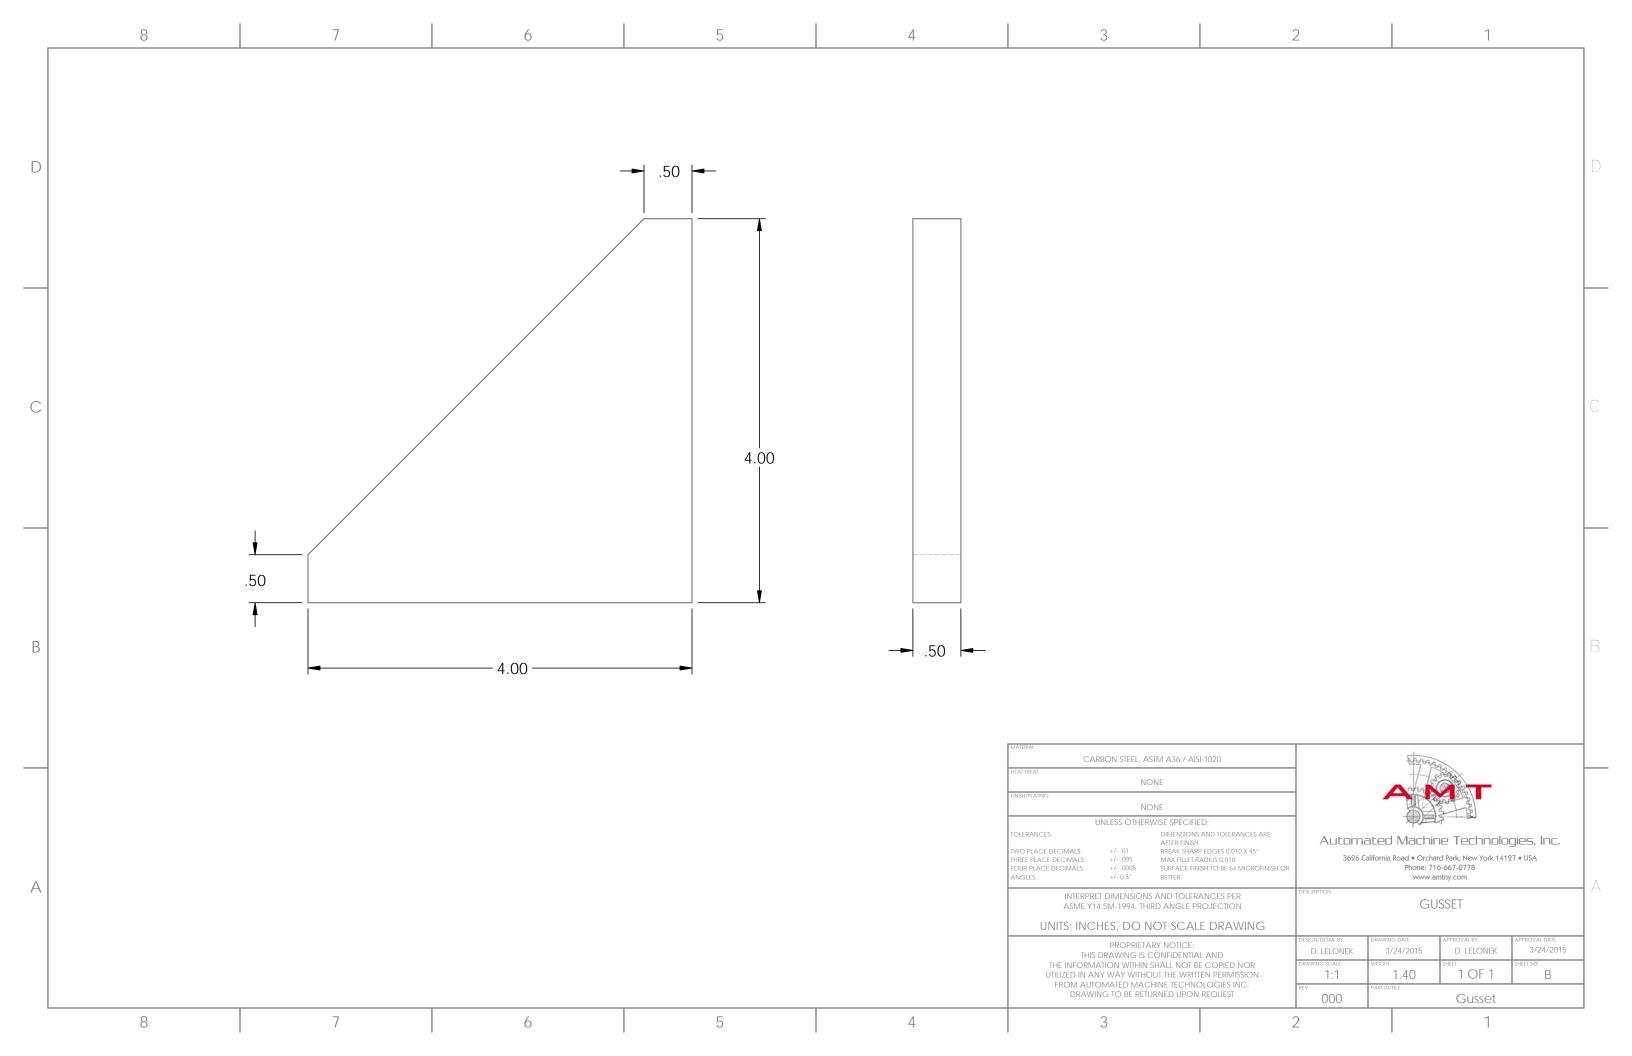

| 3         | 3                                            | 7                                                              |                                               |                            | 6                                                                 |               | 5                                |                                                  | 4                          |              | 3                  |               | <u>)</u>              | 1                                                               |
|-----------|----------------------------------------------|----------------------------------------------------------------|-----------------------------------------------|----------------------------|-------------------------------------------------------------------|---------------|----------------------------------|--------------------------------------------------|----------------------------|--------------|--------------------|---------------|-----------------------|-----------------------------------------------------------------|
| ITEM NO.  | QTY.                                         | AMTPID                                                         |                                               |                            |                                                                   | DESCR         | IPTION                           |                                                  |                            |              | MANUFACTUR         | RE / SUPPLIER | MANUFA                | CTURE PART NUMBER                                               |
| 1         | 1                                            |                                                                | CRADLE BACK                                   |                            |                                                                   |               |                                  |                                                  |                            |              |                    |               |                       |                                                                 |
| 2         | 1                                            |                                                                | CRADLE BASE                                   |                            |                                                                   |               |                                  |                                                  |                            |              |                    |               |                       |                                                                 |
| 3         | 1                                            |                                                                |                                               |                            |                                                                   | SWIVEL        | CASTER                           |                                                  |                            |              | COL                | SON           | 4.0                   | 6109.459.2 BRK2                                                 |
| 4         | 1                                            |                                                                |                                               |                            |                                                                   | GU:           | SSET                             |                                                  |                            |              |                    |               |                       |                                                                 |
| 5         | 4                                            |                                                                |                                               |                            | 3/8-1                                                             | 16 x .75 LG ( | Grade 8 Hex                      | Bolt                                             |                            |              |                    |               |                       |                                                                 |
| 6         | 4                                            | 105723                                                         | 18                                            | 3-8 SS SAE T               | YPE A FLAT W                                                      | VASHER, 3/8   | " SCREW SIZ                      | E, .81" OD, .0                                   | 5"08" THICK                |              |                    |               |                       |                                                                 |
|           |                                              |                                                                |                                               | NOTE:                      |                                                                   |               |                                  |                                                  |                            |              |                    |               |                       |                                                                 |
|           |                                              |                                                                |                                               | WELDED                     | O CONSTRUC                                                        | CTION - WELI  | D FILLETS NO                     | T SHOWN                                          |                            |              |                    |               |                       |                                                                 |
|           |                                              |                                                                |                                               | 2 ASSEM                    | MBLIES REQUII                                                     | RED PER CA    | r - Quantit                      | TES LISTED AR                                    | e per assemi               | BLY          |                    |               |                       |                                                                 |
|           |                                              |                                                                |                                               | FOR REF                    | ERENCE, THE                                                       | E STANDARE    | ) HEIGHT OF                      | THE SUBFRAM                                      | ME TO THE FLO              | OOR IS 5.5'  |                    |               |                       |                                                                 |
|           |                                              |                                                                |                                               |                            |                                                                   |               |                                  |                                                  |                            |              |                    |               |                       |                                                                 |
|           |                                              | ,                                                              |                                               |                            |                                                                   |               | ,                                |                                                  |                            |              |                    |               | (1                    |                                                                 |
|           | •                                            | <del>(</del> 5.750 <del>)</del>                                |                                               |                            |                                                                   | -             | <del>(</del> 5.000 ) <del></del> | -                                                |                            |              |                    | 0             |                       |                                                                 |
|           |                                              | - T                                                            | 1                                             |                            |                                                                   |               |                                  |                                                  |                            |              |                    | _             | 3                     |                                                                 |
|           | 0                                            |                                                                |                                               |                            |                                                                   |               |                                  |                                                  |                            |              |                    |               |                       |                                                                 |
|           |                                              |                                                                | / 5 405                                       | ١                          |                                                                   |               |                                  |                                                  |                            |              | (2)                |               |                       |                                                                 |
|           |                                              |                                                                | (5.125                                        | )                          |                                                                   |               |                                  |                                                  |                            |              |                    | ///           |                       |                                                                 |
|           |                                              |                                                                |                                               |                            |                                                                   |               |                                  |                                                  |                            |              |                    |               |                       |                                                                 |
|           | 0                                            | $\Box$                                                         |                                               |                            |                                                                   |               |                                  |                                                  |                            |              |                    | o///          | 0                     |                                                                 |
| <u> </u>  |                                              |                                                                | <u> </u>                                      |                            |                                                                   |               | - F-4 - T-                       |                                                  |                            |              |                    |               |                       |                                                                 |
|           | Ť                                            |                                                                |                                               |                            |                                                                   |               |                                  |                                                  |                            |              | 3                  | N° /          |                       |                                                                 |
|           |                                              | -                                                              |                                               | •                          | 401                                                               |               |                                  |                                                  | 6                          |              |                    |               |                       | _                                                               |
|           |                                              |                                                                |                                               |                            |                                                                   |               |                                  |                                                  |                            |              | STILLS             |               | ( 4                   |                                                                 |
| 7.5       |                                              |                                                                |                                               |                            |                                                                   |               |                                  |                                                  |                            |              | * ROLLOW           |               |                       |                                                                 |
|           | d                                            |                                                                |                                               |                            |                                                                   |               |                                  |                                                  | 5)                         |              | 4                  |               |                       |                                                                 |
|           |                                              |                                                                |                                               |                            | 111                                                               |               |                                  |                                                  |                            |              | {                  |               |                       |                                                                 |
|           |                                              |                                                                |                                               |                            |                                                                   |               |                                  |                                                  |                            |              |                    |               |                       |                                                                 |
|           |                                              |                                                                |                                               |                            |                                                                   |               |                                  |                                                  |                            |              |                    |               |                       |                                                                 |
| <u> </u>  |                                              |                                                                |                                               |                            | N AE                                                              |               |                                  |                                                  |                            |              |                    |               |                       |                                                                 |
|           |                                              |                                                                | — (<br>Е                                      | JSE SUB FRA<br>BOLTS TO FA | NVIE<br>ASTEN TO UNI                                              | IBODY         |                                  | POWDE                                            | R COAT FINISI              | H, SAFETY `  | YELLOW             |               |                       |                                                                 |
|           | RPRET DIMENSIONS AI<br>IE Y14.5M-1994. THIRD |                                                                | UNITS                                         | : INCHES, DO N             | OT SCALE DRAWI                                                    | ING           |                                  |                                                  |                            |              |                    |               |                       |                                                                 |
|           | PROPRIETARY N                                | OTICE:                                                         | TOUTDANGE                                     | UNLESS OTHERV              |                                                                   | ICES ARE      | Mana A.                          | nmated Machin                                    | Tochnelogies               | DESCRIPTION: |                    | 00045155      |                       | IG DATE: APPROVAL BY: APPROVAL DATE 3/24/2015 D. LELONEK 3/24/2 |
| THE INFOR |                                              | FIDENTIAL AND<br>LL NOT BE COPIED NOR<br>HE WRITTEN PERMISSION | TOLERANCES:  TWO PLACE DECIN                  |                            | DIMENSIONS AND TOLERAN AFTER FINISH. BREAK SHARP EDGES 0.010 >    |               | 15000                            | omated Machine<br>3626 California Road • Orchard | Park, New York 14127 • USA | 1 IL.   35   | 55 SUB FRAME CASTE | R CRADLES     | DRAWING SCALE: WEIGHT |                                                                 |
| FROM A    | UTOMATED MACHINE<br>WING TO BE RETURNE       | TECHNOLOGIES INC.                                              | THREE PLACE DEC<br>FOUR PLACE DECI<br>ANGLES: |                            | MAX FILLET RADIUS 0.010.<br>SURFACE FINISH TO BE 64 MI<br>BETTER. | ICROFINISH OR |                                  | Phone: 716<br>www.am                             |                            |              |                    |               | REV: PARTIC           |                                                                 |
|           | 3                                            | 7                                                              |                                               |                            | 6                                                                 |               | 5                                |                                                  | Δ                          |              | 3                  |               |                       | 1                                                               |