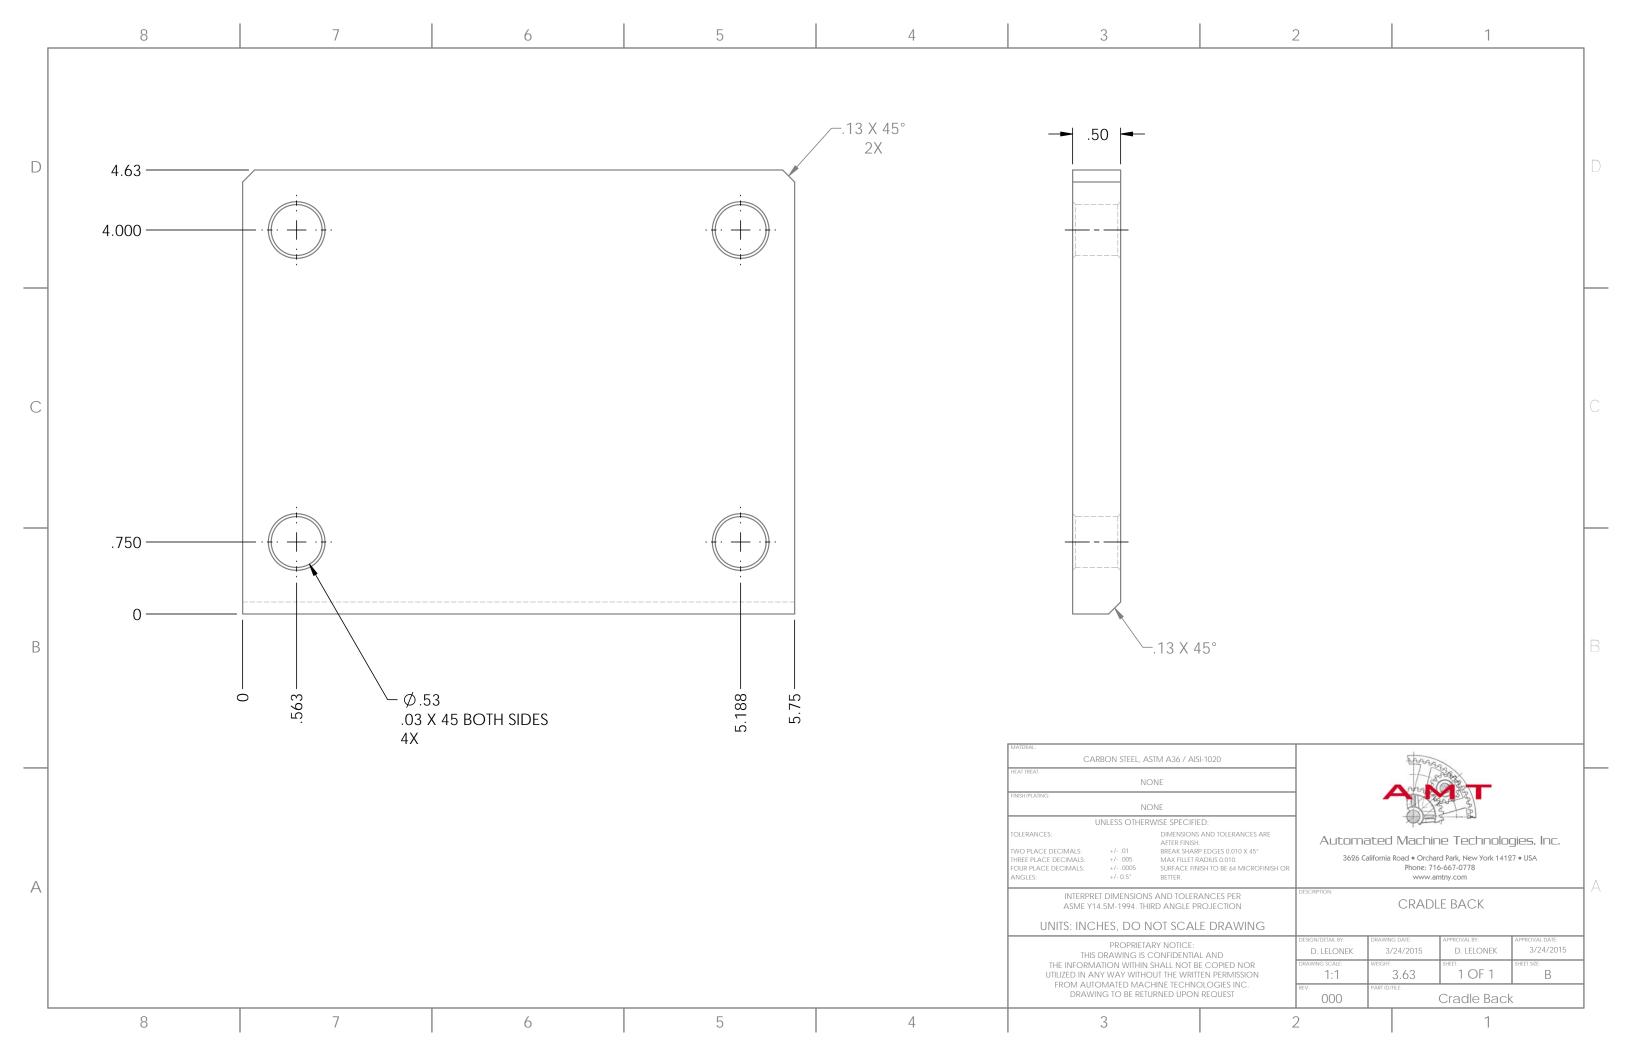

| 3         | 3                                            | 7                                                              |                                               |                            | 6                                                                 |               | 5                                |                                                  | 4                          |              | 3                  |               | <u>)</u>              | 1                                                               |
|-----------|----------------------------------------------|----------------------------------------------------------------|-----------------------------------------------|----------------------------|-------------------------------------------------------------------|---------------|----------------------------------|--------------------------------------------------|----------------------------|--------------|--------------------|---------------|-----------------------|-----------------------------------------------------------------|
| ITEM NO.  | QTY.                                         | AMTPID                                                         |                                               |                            |                                                                   | DESCR         | IPTION                           |                                                  |                            |              | MANUFACTUR         | RE / SUPPLIER | MANUFA                | CTURE PART NUMBER                                               |
| 1         | 1                                            |                                                                | CRADLE BACK                                   |                            |                                                                   |               |                                  |                                                  |                            |              |                    |               |                       |                                                                 |
| 2         | 1                                            |                                                                | CRADLE BASE                                   |                            |                                                                   |               |                                  |                                                  |                            |              |                    |               |                       |                                                                 |
| 3         | 1                                            |                                                                |                                               |                            |                                                                   | SWIVEL        | CASTER                           |                                                  |                            |              | COL                | SON           | 4.0                   | 6109.459.2 BRK2                                                 |
| 4         | 1                                            |                                                                |                                               |                            |                                                                   | GU:           | SSET                             |                                                  |                            |              |                    |               |                       |                                                                 |
| 5         | 4                                            |                                                                |                                               |                            | 3/8-1                                                             | 16 x .75 LG ( | Grade 8 Hex                      | Bolt                                             |                            |              |                    |               |                       |                                                                 |
| 6         | 4                                            | 105723                                                         | 18                                            | 3-8 SS SAE T               | YPE A FLAT W                                                      | VASHER, 3/8   | " SCREW SIZ                      | E, .81" OD, .0                                   | 5"08" THICK                |              |                    |               |                       |                                                                 |
|           |                                              |                                                                |                                               | NOTE:                      |                                                                   |               |                                  |                                                  |                            |              |                    |               |                       |                                                                 |
|           |                                              |                                                                |                                               | WELDED                     | O CONSTRUC                                                        | CTION - WELI  | D FILLETS NO                     | T SHOWN                                          |                            |              |                    |               |                       |                                                                 |
|           |                                              |                                                                |                                               | 2 ASSEM                    | MBLIES REQUII                                                     | RED PER CA    | r - Quantit                      | TES LISTED AR                                    | e per assemi               | BLY          |                    |               |                       |                                                                 |
|           |                                              |                                                                |                                               | FOR REF                    | ERENCE, THE                                                       | E STANDARE    | ) HEIGHT OF                      | THE SUBFRAM                                      | ME TO THE FLO              | OOR IS 5.5'  |                    |               |                       |                                                                 |
|           |                                              |                                                                |                                               |                            |                                                                   |               |                                  |                                                  |                            |              |                    |               |                       |                                                                 |
|           |                                              | ,                                                              |                                               |                            |                                                                   |               | ,                                |                                                  |                            |              |                    |               | (1                    |                                                                 |
|           | •                                            | <del>(</del> 5.750 <del>)</del>                                |                                               |                            |                                                                   | -             | <del>(</del> 5.000 ) <del></del> | -                                                |                            |              |                    | 0             |                       |                                                                 |
|           |                                              | - T                                                            | 1                                             |                            |                                                                   |               |                                  |                                                  |                            |              |                    | _             | 3                     |                                                                 |
|           | 0                                            |                                                                |                                               |                            |                                                                   |               |                                  |                                                  |                            |              |                    |               |                       |                                                                 |
|           |                                              |                                                                | / 5 405                                       | ١                          |                                                                   |               |                                  |                                                  |                            |              | (2)                |               |                       |                                                                 |
|           |                                              |                                                                | (5.125                                        | )                          |                                                                   |               |                                  |                                                  |                            |              |                    | ///           |                       |                                                                 |
|           |                                              |                                                                |                                               |                            |                                                                   |               |                                  |                                                  |                            |              |                    |               |                       |                                                                 |
|           | 0                                            | $\Box$                                                         |                                               |                            |                                                                   |               |                                  |                                                  |                            |              |                    | o///          | 0                     |                                                                 |
| <u> </u>  |                                              |                                                                | <u> </u>                                      |                            |                                                                   |               | - F-4 - T-                       |                                                  |                            |              |                    |               |                       |                                                                 |
|           | Ť                                            |                                                                |                                               |                            |                                                                   |               |                                  |                                                  |                            |              | 3                  | N° /          |                       |                                                                 |
|           |                                              | -                                                              |                                               | •                          | 401                                                               |               |                                  |                                                  | 6                          |              |                    |               |                       | _                                                               |
|           |                                              |                                                                |                                               |                            |                                                                   |               |                                  |                                                  |                            |              | STILLS             |               | ( 4                   |                                                                 |
| 7.5       |                                              |                                                                |                                               |                            |                                                                   |               |                                  |                                                  |                            |              | * ROLLOW           |               |                       |                                                                 |
|           | d                                            |                                                                |                                               |                            |                                                                   |               |                                  |                                                  | 5)                         |              | 4                  |               |                       |                                                                 |
|           |                                              |                                                                |                                               |                            | 111                                                               |               |                                  |                                                  |                            |              | {                  |               |                       |                                                                 |
|           |                                              |                                                                |                                               |                            |                                                                   |               |                                  |                                                  |                            |              |                    |               |                       |                                                                 |
|           |                                              |                                                                |                                               |                            |                                                                   |               |                                  |                                                  |                            |              |                    |               |                       |                                                                 |
| <u> </u>  |                                              |                                                                |                                               |                            | N AE                                                              |               |                                  |                                                  |                            |              |                    |               |                       |                                                                 |
|           |                                              |                                                                | — (<br>Е                                      | JSE SUB FRA<br>BOLTS TO FA | NVIE<br>ASTEN TO UNI                                              | IBODY         |                                  | POWDE                                            | R COAT FINISI              | H, SAFETY `  | YELLOW             |               |                       |                                                                 |
|           | RPRET DIMENSIONS AI<br>IE Y14.5M-1994. THIRD |                                                                | UNITS                                         | : INCHES, DO N             | OT SCALE DRAWI                                                    | ING           |                                  |                                                  |                            |              |                    |               |                       |                                                                 |
|           | PROPRIETARY N                                | OTICE:                                                         | TOUTDANGE                                     | UNLESS OTHERV              |                                                                   | ICES ARE      | Mana A.                          | nmated Machin                                    | Tochnelogies               | DESCRIPTION: |                    | 00045155      |                       | IG DATE: APPROVAL BY: APPROVAL DATE 3/24/2015 D. LELONEK 3/24/2 |
| THE INFOR |                                              | FIDENTIAL AND<br>LL NOT BE COPIED NOR<br>HE WRITTEN PERMISSION | TOLERANCES:  TWO PLACE DECIN                  |                            | DIMENSIONS AND TOLERAN AFTER FINISH. BREAK SHARP EDGES 0.010 >    |               | 15000                            | omated Machine<br>3626 California Road • Orchard | Park, New York 14127 • USA | 1 IL.   35   | 55 SUB FRAME CASTE | R CRADLES     | DRAWING SCALE: WEIGHT |                                                                 |
| FROM A    | UTOMATED MACHINE<br>WING TO BE RETURNE       | TECHNOLOGIES INC.                                              | THREE PLACE DEC<br>FOUR PLACE DECI<br>ANGLES: |                            | MAX FILLET RADIUS 0.010.<br>SURFACE FINISH TO BE 64 MI<br>BETTER. | ICROFINISH OR |                                  | Phone: 716<br>www.am                             |                            |              |                    |               | REV: PARTIC           |                                                                 |
|           | 3                                            | 7                                                              |                                               |                            | 6                                                                 |               | 5                                |                                                  | Δ                          |              | 3                  |               |                       | 1                                                               |