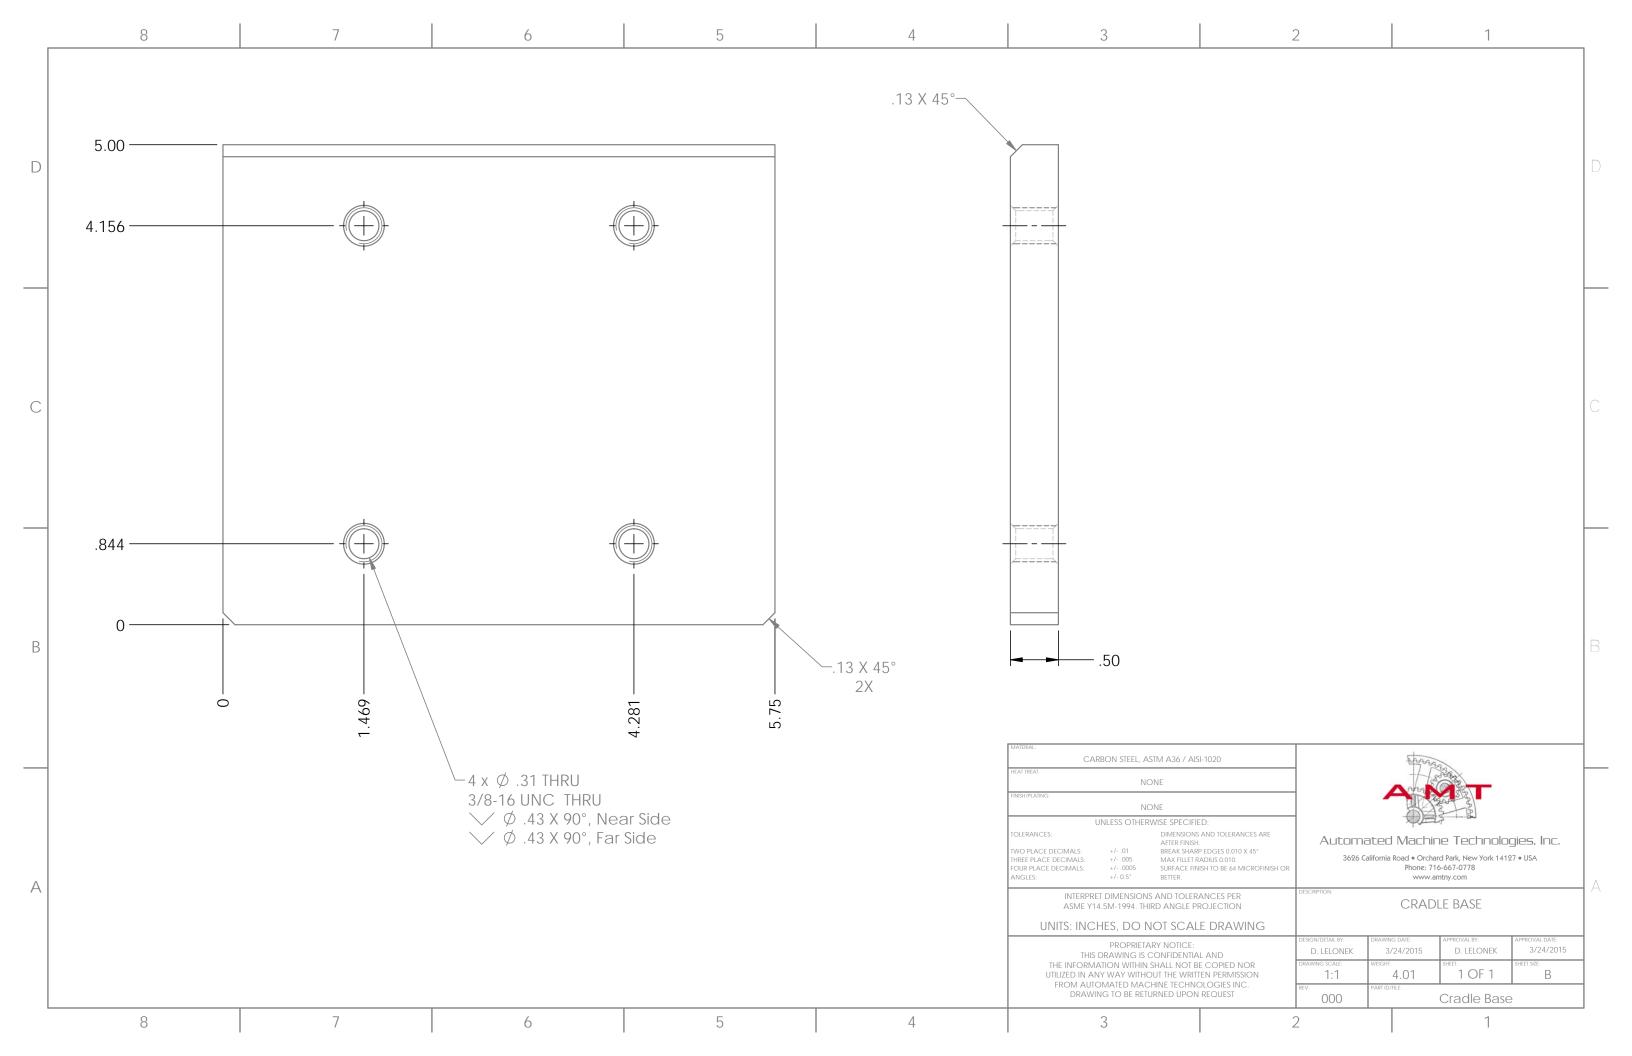

| 3         | 3                                            | 7                                                              |                                               |                            | 6                                                                 |               | 5                                |                                                  | 4                          |              | 3                  |               | <u>)</u>              | 1                                                               |
|-----------|----------------------------------------------|----------------------------------------------------------------|-----------------------------------------------|----------------------------|-------------------------------------------------------------------|---------------|----------------------------------|--------------------------------------------------|----------------------------|--------------|--------------------|---------------|-----------------------|-----------------------------------------------------------------|
| ITEM NO.  | QTY.                                         | AMTPID                                                         |                                               |                            |                                                                   | DESCR         | IPTION                           |                                                  |                            |              | MANUFACTUR         | RE / SUPPLIER | MANUFA                | CTURE PART NUMBER                                               |
| 1         | 1                                            |                                                                | CRADLE BACK                                   |                            |                                                                   |               |                                  |                                                  |                            |              |                    |               |                       |                                                                 |
| 2         | 1                                            |                                                                | CRADLE BASE                                   |                            |                                                                   |               |                                  |                                                  |                            |              |                    |               |                       |                                                                 |
| 3         | 1                                            |                                                                |                                               |                            |                                                                   | SWIVEL        | CASTER                           |                                                  |                            |              | COL                | SON           | 4.0                   | 6109.459.2 BRK2                                                 |
| 4         | 1                                            |                                                                |                                               |                            |                                                                   | GU:           | SSET                             |                                                  |                            |              |                    |               |                       |                                                                 |
| 5         | 4                                            |                                                                |                                               |                            | 3/8-1                                                             | 16 x .75 LG ( | Grade 8 Hex                      | Bolt                                             |                            |              |                    |               |                       |                                                                 |
| 6         | 4                                            | 105723                                                         | 18                                            | 3-8 SS SAE T               | YPE A FLAT W                                                      | VASHER, 3/8   | " SCREW SIZ                      | E, .81" OD, .0                                   | 5"08" THICK                |              |                    |               |                       |                                                                 |
|           |                                              |                                                                |                                               | NOTE:                      |                                                                   |               |                                  |                                                  |                            |              |                    |               |                       |                                                                 |
|           |                                              |                                                                |                                               | WELDED                     | O CONSTRUC                                                        | CTION - WELI  | D FILLETS NO                     | T SHOWN                                          |                            |              |                    |               |                       |                                                                 |
|           |                                              |                                                                |                                               | 2 ASSEM                    | MBLIES REQUII                                                     | RED PER CA    | r - Quantit                      | TES LISTED AR                                    | e per assemi               | BLY          |                    |               |                       |                                                                 |
|           |                                              |                                                                |                                               | FOR REF                    | ERENCE, THE                                                       | E STANDARE    | ) HEIGHT OF                      | THE SUBFRAM                                      | ME TO THE FLO              | OOR IS 5.5'  |                    |               |                       |                                                                 |
|           |                                              |                                                                |                                               |                            |                                                                   |               |                                  |                                                  |                            |              |                    |               |                       |                                                                 |
|           |                                              | ,                                                              |                                               |                            |                                                                   |               | ,                                |                                                  |                            |              |                    |               | (1                    |                                                                 |
|           | •                                            | <del>(</del> 5.750 <del>)</del>                                |                                               |                            |                                                                   | -             | <del>(</del> 5.000 ) <del></del> | -                                                |                            |              |                    | 0             |                       |                                                                 |
|           |                                              | - T                                                            | 1                                             |                            |                                                                   |               |                                  |                                                  |                            |              |                    | _             | 3                     |                                                                 |
|           | 0                                            |                                                                |                                               |                            |                                                                   |               |                                  |                                                  |                            |              |                    |               |                       |                                                                 |
|           |                                              |                                                                | / 5 405                                       | ١                          |                                                                   |               |                                  |                                                  |                            |              | (2)                |               |                       |                                                                 |
|           |                                              |                                                                | (5.125                                        | )                          |                                                                   |               |                                  |                                                  |                            |              |                    | ///           |                       |                                                                 |
|           |                                              |                                                                |                                               |                            |                                                                   |               |                                  |                                                  |                            |              |                    |               |                       |                                                                 |
|           | 0                                            | $\Box$                                                         |                                               |                            |                                                                   |               |                                  |                                                  |                            |              |                    | o///          | 0                     |                                                                 |
| <u> </u>  |                                              |                                                                | <u> </u>                                      |                            |                                                                   |               | - F-4 - T-                       |                                                  |                            |              |                    |               |                       |                                                                 |
|           | Ť                                            |                                                                |                                               |                            |                                                                   |               |                                  |                                                  |                            |              | 3                  | N° /          |                       |                                                                 |
|           |                                              | -                                                              |                                               | •                          | 401                                                               |               |                                  |                                                  | 6                          |              |                    |               |                       | _                                                               |
|           |                                              |                                                                |                                               |                            |                                                                   |               |                                  |                                                  |                            |              | STILLS             |               | ( 4                   |                                                                 |
| 7.5       |                                              |                                                                |                                               |                            |                                                                   |               |                                  |                                                  |                            |              | * ROLLOW           |               |                       |                                                                 |
|           | d                                            |                                                                |                                               |                            |                                                                   |               |                                  |                                                  | 5)                         |              | 4                  |               |                       |                                                                 |
|           |                                              |                                                                |                                               |                            | 111                                                               |               |                                  |                                                  |                            |              | {                  |               |                       |                                                                 |
|           |                                              |                                                                |                                               |                            |                                                                   |               |                                  |                                                  |                            |              |                    |               |                       |                                                                 |
|           |                                              |                                                                |                                               |                            |                                                                   |               |                                  |                                                  |                            |              |                    |               |                       |                                                                 |
| <u> </u>  |                                              |                                                                |                                               |                            | N AE                                                              |               |                                  |                                                  |                            |              |                    |               |                       |                                                                 |
|           |                                              |                                                                | — (<br>Е                                      | JSE SUB FRA<br>BOLTS TO FA | NVIE<br>ASTEN TO UNI                                              | IBODY         |                                  | POWDE                                            | R COAT FINISI              | H, SAFETY `  | YELLOW             |               |                       |                                                                 |
|           | RPRET DIMENSIONS AI<br>IE Y14.5M-1994. THIRD |                                                                | UNITS                                         | : INCHES, DO N             | OT SCALE DRAWI                                                    | ING           |                                  |                                                  |                            |              |                    |               |                       |                                                                 |
|           | PROPRIETARY N                                | OTICE:                                                         | TOUTDANGE                                     | UNLESS OTHERV              |                                                                   | ICES ARE      | Mana A.                          | nmated Machin                                    | Tochnelogies               | DESCRIPTION: |                    | 00045155      |                       | IG DATE: APPROVAL BY: APPROVAL DATE 3/24/2015 D. LELONEK 3/24/2 |
| THE INFOR |                                              | FIDENTIAL AND<br>LL NOT BE COPIED NOR<br>HE WRITTEN PERMISSION | TOLERANCES:  TWO PLACE DECIN                  |                            | DIMENSIONS AND TOLERAN AFTER FINISH. BREAK SHARP EDGES 0.010 >    |               | 15000                            | omated Machine<br>3626 California Road • Orchard | Park, New York 14127 • USA | 1 IL.   35   | 55 SUB FRAME CASTE | R CRADLES     | DRAWING SCALE: WEIGHT |                                                                 |
| FROM A    | UTOMATED MACHINE<br>WING TO BE RETURNE       | TECHNOLOGIES INC.                                              | THREE PLACE DEC<br>FOUR PLACE DECI<br>ANGLES: |                            | MAX FILLET RADIUS 0.010.<br>SURFACE FINISH TO BE 64 MI<br>BETTER. | ICROFINISH OR |                                  | Phone: 716<br>www.am                             |                            |              |                    |               | REV: PARTIC           |                                                                 |
|           | 3                                            | 7                                                              |                                               |                            | 6                                                                 |               | 5                                |                                                  | Δ                          |              | 3                  |               |                       | 1                                                               |